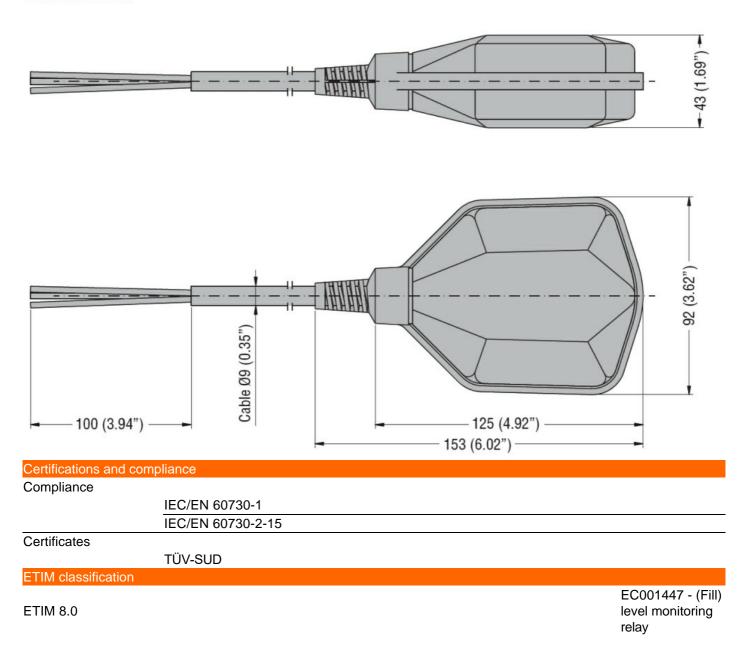

| Product designatior             | 1                     |     |        | Float switches for                              |
|---------------------------------|-----------------------|-----|--------|-------------------------------------------------|
| -                               |                       |     |        | grey water                                      |
| Product type desigr<br>Function | nation                |     |        | LVFSN1                                          |
| Counterweights                  |                       |     |        | Emptying or filling                             |
| Counterweight                   |                       |     |        | External<br>(provided with the<br>float switch) |
| Activation angle                |                       |     |        | 45°                                             |
| Relay outputs                   |                       |     |        |                                                 |
| Number of relays                |                       |     | Nr.    | 1                                               |
| Contact arrangeme               | nt                    |     |        | 1 changeover<br>contact C/O-<br>SPDT            |
| Rated operational v             | roltage AC (IEC)      |     | VAC    | 250                                             |
| Contact ratings                 |                       |     |        | AC1 10A<br>250VAC AC15<br>8A 250VAC             |
| Connections                     |                       |     |        |                                                 |
| Maximum cable lenght            |                       |     | m / ft | 5                                               |
| Ambient conditions              |                       |     |        |                                                 |
| Temperature                     |                       |     |        |                                                 |
|                                 | Operating temperature |     |        |                                                 |
|                                 |                       | max | °C     | +50                                             |
|                                 | Storage temperature   |     |        |                                                 |
|                                 |                       | max | °C     | +80                                             |
| Maximum operating pressure      |                       |     | bar    | 3                                               |
| Maximum installation depth      |                       |     | m      | 30                                              |
| Housing                         |                       |     |        |                                                 |
| Cable material                  |                       |     |        | Neoprene H07<br>RN-F3X1                         |
| Float casing material           |                       |     |        | Polypropylene                                   |
| IEC degree of protection        |                       |     |        | IP68                                            |
| Weight                          |                       |     | g      | 880                                             |
| Dimensions [mm (ir              | n)]                   |     |        |                                                 |